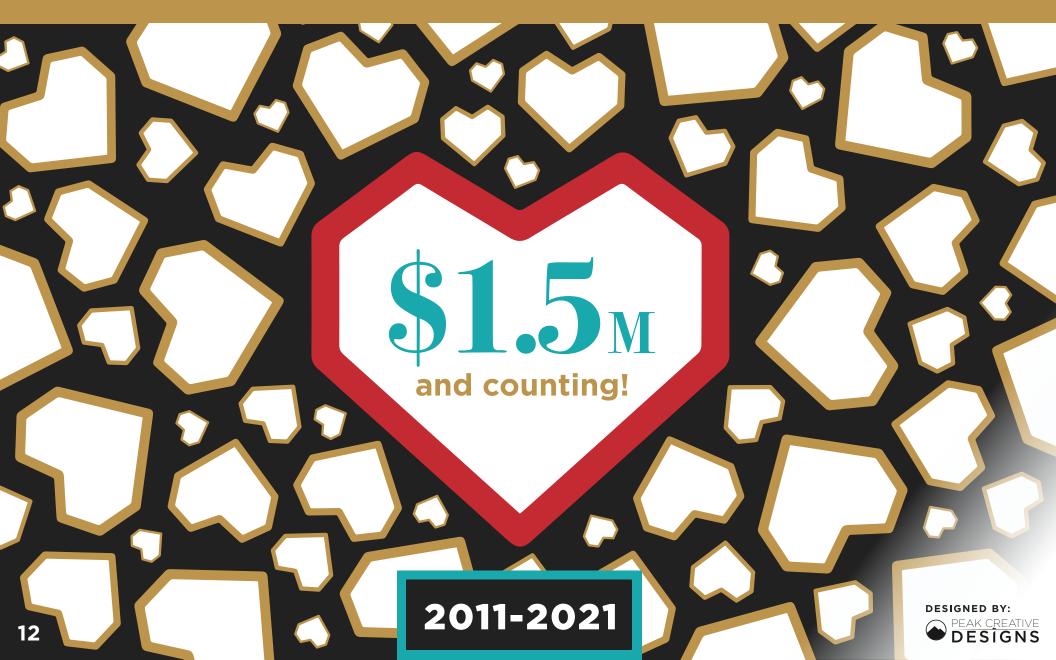

Our SPMC members are at the heart of our foundation and we are measured by their compassion. With their support, the SPCF has awarded over \$1,539,179 in grants to Big Sky nonprofits over the last 10 years. In 2020 we gave an additional \$250,000 to the Big Sky Relief Fund. That's over \$1.5 million and counting to the Big Sky community over our 1st decade!