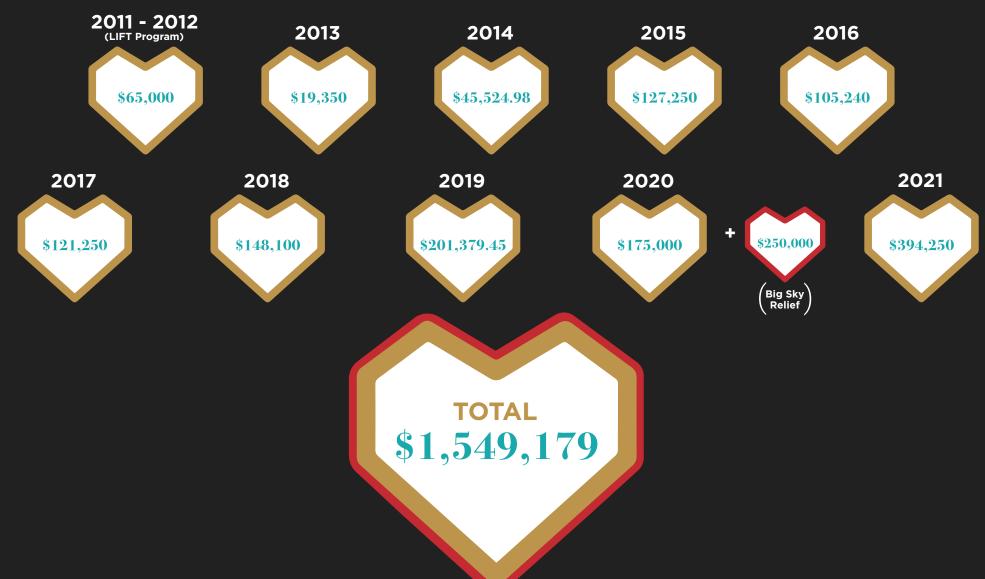

Our SPMC members are at the heart of our foundation and we are measured by their compassion. With their support, the SPCF has awarded over \$1,539,179 in grants to Big Sky nonprofits over the last 10 years. In 2020 we gave an additional \$250,000 to the Big Sky Relief Fund. That's over \$1.5 million and counting to the Big Sky community over our 1st decade!

# GRANTS AWARDED TO LOCAL NONPROFITS SINCE 2013